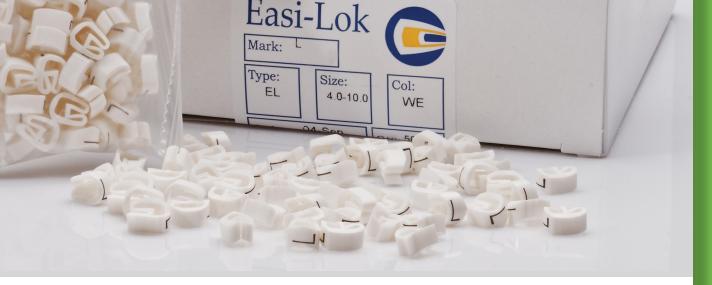

## **DESCRIPTION:**

Easi-Lok, the leading wire and cable identification system, offers a huge range of cable sizes that can be identified with a simple marker. Its chevron cut ensures easy and accurate alignment, the expanding gusset feature offers easy fitting. Easi-Lok cable markers, chevron cut, supplied loose in boxes are ideal for cables from 0.2mm<sup>2</sup> to 70mm<sup>2</sup>.

## **PART NUMBERS:**

| PART<br>NO. | CABLE DIA.<br>(mm) | CABLE SIZE* (mm²) | MARKER<br>LENGTH (mm) | BOX<br>QTY. | APPLICATOR PART NO. |
|-------------|--------------------|-------------------|-----------------------|-------------|---------------------|
| ELO2/3B     | 1.4-2.8            | 0.2-1.0           | 3                     | 1000        | ELA1                |
| EL1/3B      | 2.8-5.0            | 0.75-6.0          | 3                     | 1000        | ELA2                |
| EL2/4       | 4.0-10.0           | 2.5-16.0          | 4                     | 500         | ELA3                |
| EL3/6B      | 8.0-16.0           | 16.0-70.0         | 6                     | 200         | ELA4                |